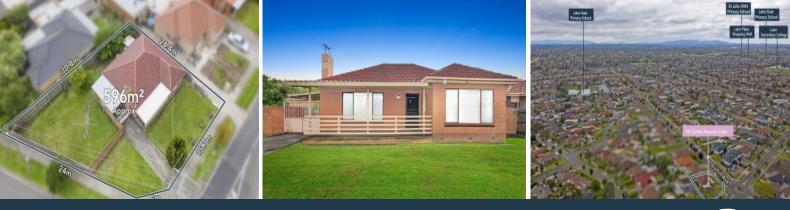

## A CORNER OF POTENTIAL! (ESR: \$500,000 - \$550,000)

Measuring a fantastic 596m2 (approx) in size with a dual street frontage this property offers the opportunity to extract maximum value from the block and redevelop with a pair of luxurious townhouses or build your dream lifestyle home in a peaceful yet highly sought after neighbourhood (STCA).

Whichever path you choose to explore, it's difficult to put a foot wrong in such a sought after locale that's within easy walking distance of bus service, Lalor Train Station, Rochdale Square shops, Partridge Street and Lalor Reserves, Lalor North Primary School and minutes to the buzzing Lalor shopping strip, Lalor library, Epping Plaza, Costco, Northern Hospital and the Metropolitan Ring Road.