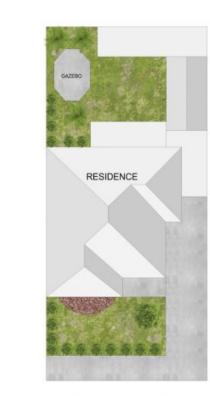

## **15 Helen Court, LALOR**

THE ABOVE PLAN IS AN ARTIST'S IMPRESSION ONLY. IT INCLUDES ELEMENTS THAT ARE FOR DISPLAY PURPOSES ONLY AND MAY NOT BE TO SCALE. LANDSCAPING SHOWN IS INDICATIVE ONLY. DIMENSIONS ARE APPROXIMATE.

STORAGE

DINING 3.2 x 5.4m

Lalor, VIC

æ