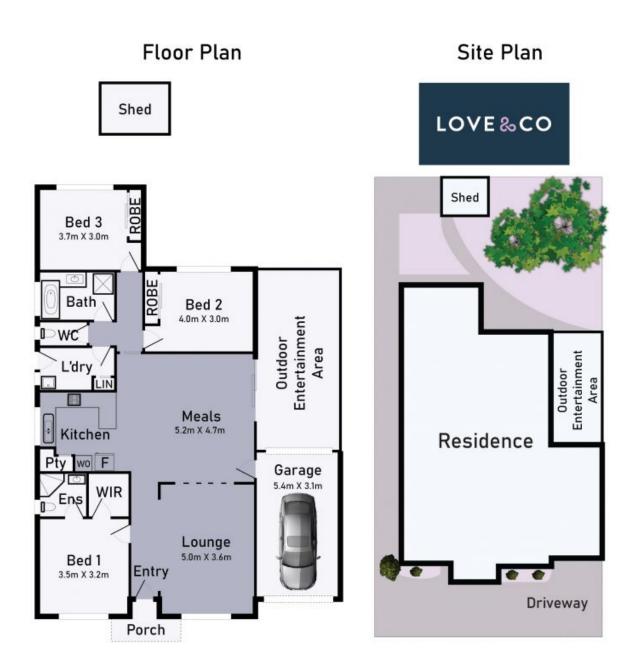

## A Rivergum Cottage... With All The Right

Answers
UNDER OFFER

Imagine the pleasure in coming home to this! Set in a whisper quiet cul-de-sac within the prestigious Rivergum Estate and enjoying the lifestyle advantages of Red Gum Park just across the court, this single level home offers outstanding low maintenance options for first home buyers, downsizers and investors. Interior spaces include three bedrooms (main with ensuite/WIR) spacious living room, and extra-large casual meals/2nd living area anchored by a sunfilled kitchen. Outdoors features an undercover entertainment area, perfect for year round enjoyment, an easy to maintain child-friendly back yard and a Lock-Up garage that boasts internal access and roller doors at both ends. A very rare affordable entry point for 1st home buyers or downsizers wanting to live and enjoy everything the "Blue Ribbon" Rivergum Estate has to offer. Just perfect?..

## 3 Silvertop Crt Mill Park

\* Dimensions are approximate and for illustrative purposes only