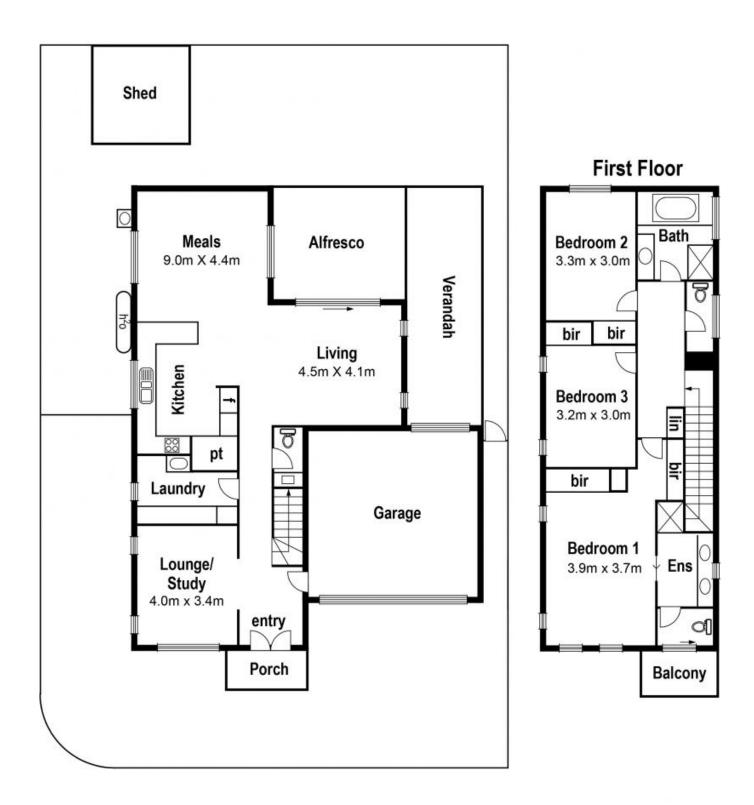

## A Lifestyle Of Complete Convenience

This three bedroom, two bathroom family home will be sure to impress!

Moments away from Lyndarum Village's supermarket, shopping, cafe and dining options, close to the bus and primary school. This three bedroom with study and two bathroom home is perfect for those looking to enjoy a lifestyle location.

With a huge alfresco area, complementing formal living and casual living meals overlooked by a superb kitchen lifestyle convenience is yours for the taking.

- \* All stainless steel appliances,
- \* Ease of double garage with rear roller door to alfresco
- \* Year round comfort of ducted heating and cooling
- \* Choice of formal and casual living zones