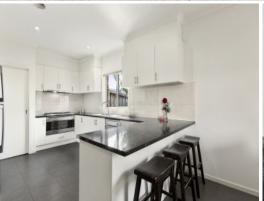

With a huge alfresco area, complementing formal living and casual living meals overlooked by a superb kitchen lifestyle convenience is yours for the taking.

- \* All stainless steel appliances,
- \* Ease of double garage with rear roller door to alfresco
- \* Year round comfort of ducted heating and cooling
- \* Choice of formal and casual living zones