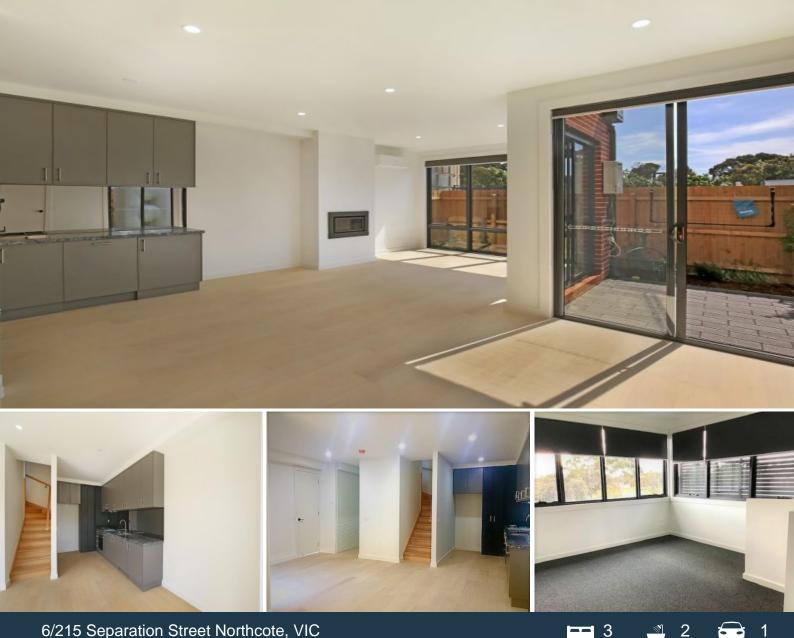

## Architecturally Designed, Tri-Level Townhouse

Split over three levels this quality town residence is ideally located close to local parklands, transport, shops and schools. The quality fittings and fixtures mixed with unique floor plans and flooded with light will make it a delight to call home. Enter into an open-plan style dining area, kitchen and loungeroom hallway with glass sliding doors that open up into the courtyard. The kitchen is equipped with stainless steel appliances, gas cooking, a dishwasher, stone benchtops and ample cupboard space while the loungeroom is made cosy with a gas log fireplace and split system heating and cooling for extra comfort. A powder room and European laundry completes this level. As you walk up the first set of stairs, you will find two spacious bedrooms. One with an electric panel heater, ceiling fan and a large walk in robe. The other with a split system, large walk in robe and an ensuite. Also located on the 2nd level is a central bathroom with separate shower and bath. The second set of stairs will lead you to a large third bedroom with split system and mirrored built in robe. Other features include, timber flooring throughout the bottom level, single car carport, water tank and garden shed in the courtyard.