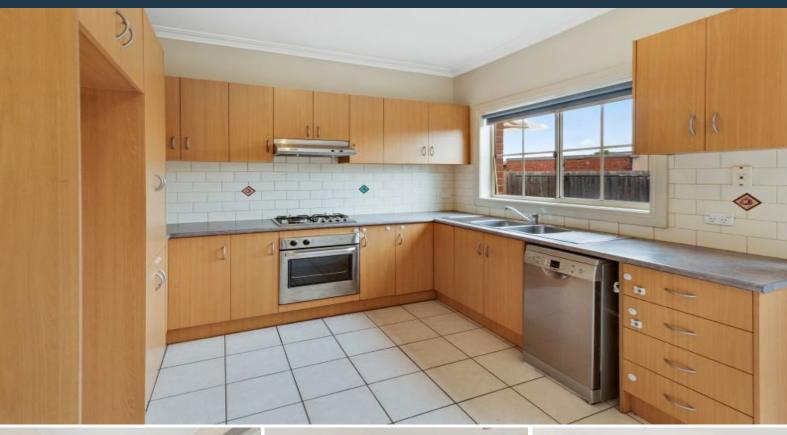

## Ideal To Call Home

This spacious 2 bedroom Unit is built for comfort and located off Gellibrand Crescent, walking distance to all amenities, making it an ideal place to call home. Featuring:

- 2 large sized bedrooms with newly installed carpet and built in robes
- Fully tiled kitchen/meals and separate lounge area
- Ducted heating and evaporative cooling throughout
- Modern kitchen with stainless steel appliances (gas/electric) and a dishwasher
- Spacious sized bathroom with separate shower and bath
- Gas hot water service
- Fully landscaped gardens
- Private rear yard
- Lock up garage