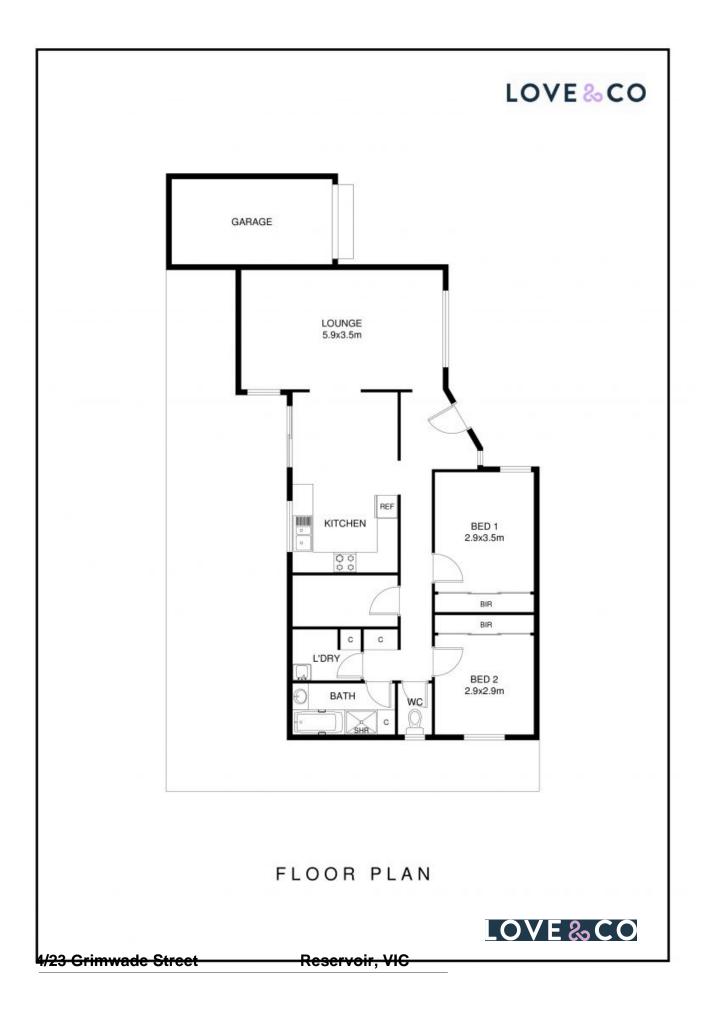

## 4/23 Grimwade Street Reservoir, VIC

## Ideal To Call Home

This spacious 2 bedroom Unit is built for comfort and located off Gellibrand Crescent, walking distance to all amenities, making it an ideal place to call home. Featuring:

- 2 large sized bedrooms with newly installed carpet and built in robes
- Fully tiled kitchen/meals and separate lounge area
- Ducted heating and evaporative cooling throughout
- Modern kitchen with stainless steel appliances (gas/electric) and a dishwasher
- Spacious sized bathroom with separate shower and bath
- Gas hot water service
- Fully landscaped gardens
- Private rear yard
- Lock up garage