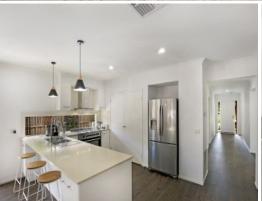

## 'ROOM TO MOVE' (land size 540m2 approx.)

Situated in an idyllic picturesque location, opposite parklands and recreational facilities is this wonderful family home comprising, two living areas, 3 good size bedrooms with ensuite and WIR to master, formal lounge, study, open plan kitchen, meals and family, undercover outdoor entertaining area(alfresco) and double lock up garage with panel lift door.