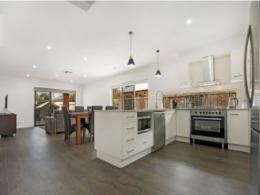

## 'ROOM TO MOVE' (land size 540m2 approx.)

Situated in an idyllic picturesque location, opposite parklands and recreational facilities is this wonderful family home comprising, two living areas, 3 good size bedrooms with ensuite and WIR to master, formal lounge, study, open plan kitchen, meals and family, undercover outdoor entertaining area(alfresco) and double lock up garage with panel lift door.