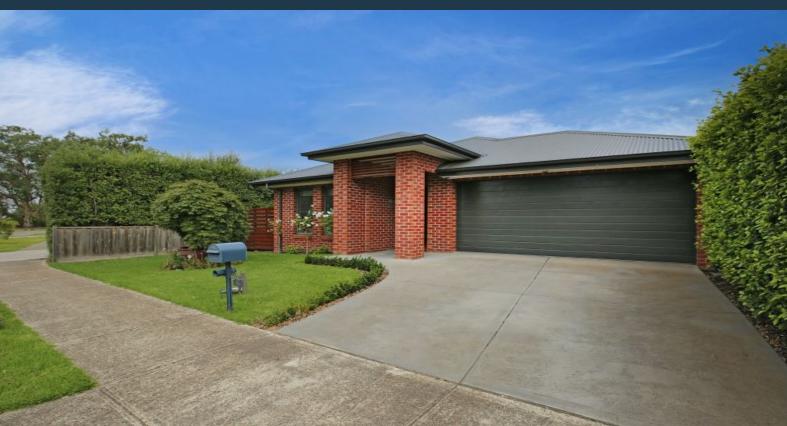

## 12 Cashmere Drive Doreen, VIC

## 'ROOM TO MOVE' (land size 540m2 approx.)

Situated in an idyllic picturesque location, opposite parklands and recreational facilities is this wonderful family home comprising, two living areas, 3 good size bedrooms with ensuite and WIR to master, formal lounge, study, open plan kitchen, meals and family, undercover outdoor entertaining area(alfresco) and double lock up garage with panel lift door.

A list of fittings includes;

- Alarm and camera security system
- Timber deck
- LED downlights throughout
- Ducted heating
- Evap-cooling
- Colorbond tin roof
- -additional side access suitable for small trailer, jet ski etc