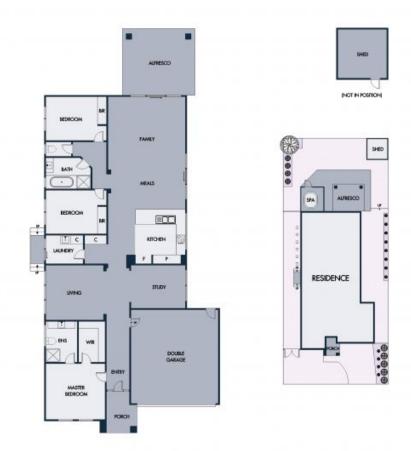

## 12 Cashmere Drive Doreen, VIC

## 'ROOM TO MOVE' (land size 540m2 approx.)

Situated in an idyllic picturesque location, opposite parklands and recreational facilities is this wonderful family home comprising, two living areas, 3 good size bedrooms with ensuite and WIR to master, formal lounge, study, open plan kitchen, meals and family, undercover outdoor entertaining area(alfresco) and double lock up garage with panel lift door.

A list of fittings includes;

- Alarm and camera security system
- Timber deck
- LED downlights throughout
- Ducted heating
- Evap-cooling
- Colorbond tin roof
- -additional side access suitable for small trailer, jet ski etc