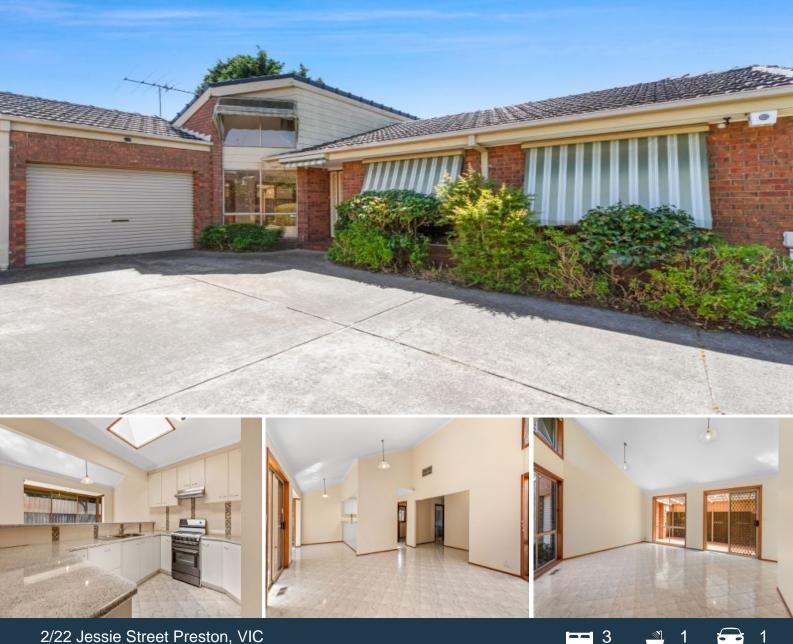

## 2/22 Jessie Street Preston, VIC

## AS BIG AS A HOUSE AND ALL WITHIN WALKING DISTANCE TO TRAIN, TRAMS AND BUSES

As big as a house and exuding character and enhanced by an abundance of natural light this freshly painted three-bedroom, one bathroom, town residence with generous rear garden is ideally situated within close proximity to all Preston has on offer: NMIT, trains, buses, trams, and market. Walk through into a large living/dining area, overlooking a rear yard with alfresco entertaining area. Gully kitchen complete with gas cooking facilities. Three large bedrooms with wall-to-wall carpets and built in robes. On offer is also a large bathroom and a separate laundry with a lock up garage. Complete with brand new carpets, brand new blinds, ducted heating and cooling, off street parking, alarm system, and plenty of storage space. Rear yard is low maintenance and perfect for entertaining. With only 2 on the block this property won't last long. All of this within walking distance to trams, trains buses, schools, and Preston's popular shopping district. To Apply: