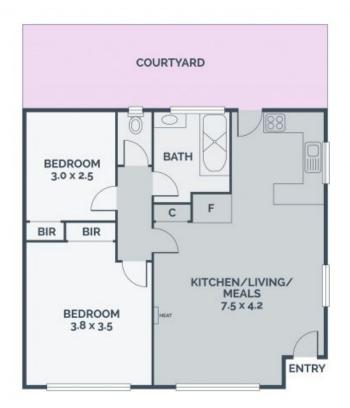

## An Exceptional Lifestyle Or Investment Opportunity

Enjoying a garden outlook enhanced by a northern orientation, this single-level street-front home matches impressive proportions with an enticing location. Large and light-filled, neutral-toned walls complement timber floors in an interior that introduces an open plan living-meals anchored by a kitchen offering plenty of storage options and preparation space. Partnering with the living spaces are two bedrooms that share a family bathroom introducing the ease and convenience of laundry facilities. A private courtyard introduces options for alfresco enjoyment. Opposite the open spaces of Bundoora Park, the tram to the CBD is moments away, and Polaris shopping centre and La Trobe Uni are not much further.