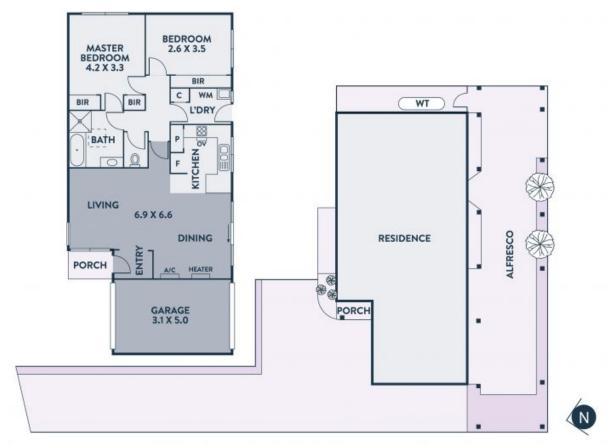

## Position, Privacy & Proportions

Investors and first-time buyers, this immediately inviting home is an exceptional entry-level opportunity in a handy pocket, just a short walk to Epping Station.

Stylish and low-maintenance, the spacious interior offers two bedrooms (main opening directly to the large bathroom), generous living room merging seamlessly with the family meals overlooked by a pristine kitchen. With a fabulous entertainers courtyard, fully undercover for year round enjoyment, it's a serene, secluded, single-level haven!