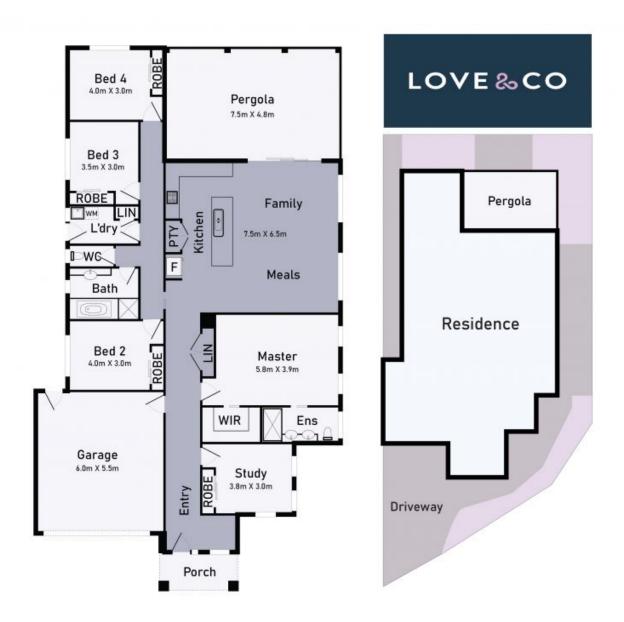

## An Entertainer's Delight With Space For The In-Laws!

SET NEGOTIATION: Monday 19th December (Unless Sold Prior)

Position-perfect across the road from sprawling parkland in the prestigious Eucalypt Estate, enrich your family's lifestyle with this exceptional 28.58sq (approx.) single-level family residence.

Bright, stylish and spacious with its vast open-plan living, oversized outdoor entertainer's deck and zoned accommodation and designed with a flexible character to accommodate multi-generational family living, space is something not done by half measures here.

Parents will appreciate the separation between the deluxe master bedroom (with walk-in robe and ensuite) and three-bedroom, one-bathroom children's accommodation zone, while converting the robed study into a practical fifth bedroom will provide the in-laws with their own piece of privacy.

## 5 Allendale Avenue, Wollert

\* Dimensions are approximate and for illustrative purposes only