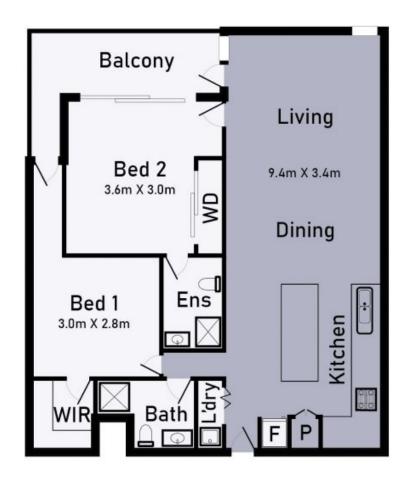

The layout offers two bedrooms including a plush owner's suite with dual built-in robes and a private ensuite. The guest bedroom has a built-in robe and easy access to the main bathroom with a European-style laundry.

For the cook, the well-equipped kitchen will impress with stainless steel oven and gas cooktop, a dishwasher and ample storage. Meals can be enjoyed in the open-plan living space or you can step out to the balcony to drink in the view as you dine alfresco. A secure garage parking space with storage cage is also included whilst the building also offers secure entry to the foyer and lift access.