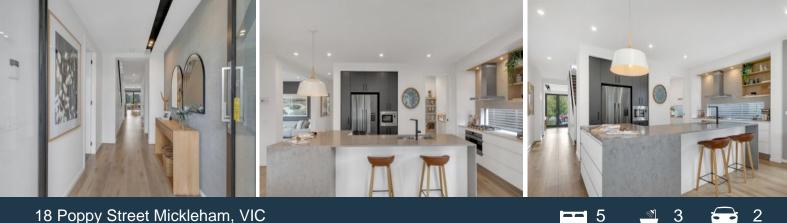

## 18 Poppy Street Mickleham, VIC

## Unsurpassed Luxury

Impressive dimensions, beautifully designed interiors and high quality specifications define this masterfully crafted as-new, ex-display residence.

Luxuriously appointed throughout, immaculate interiors include refined formal lounge/games room, impressive kitchen boasting top quality inclusions and butlers pantry, expansive living and dining spaces opening to a generous alfresco pavilion, built in BBQ and an abundant garden providing endless opportunities for outdoor dining and entertaining.