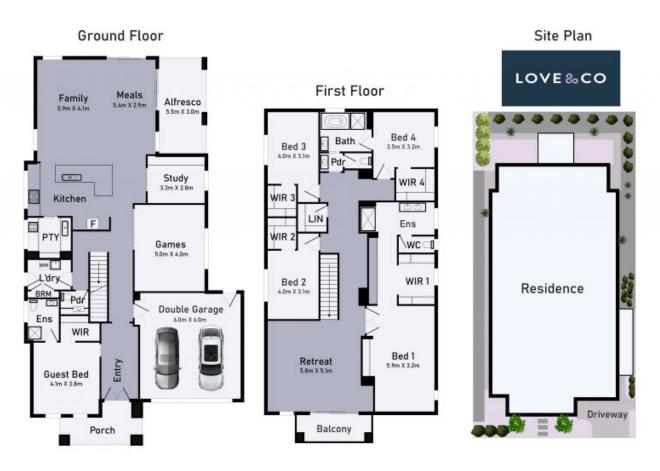

## 18 Poppy St Mickleham

\* Dimensions are approximate and for illustrative purposes only

Mickleham, VIC