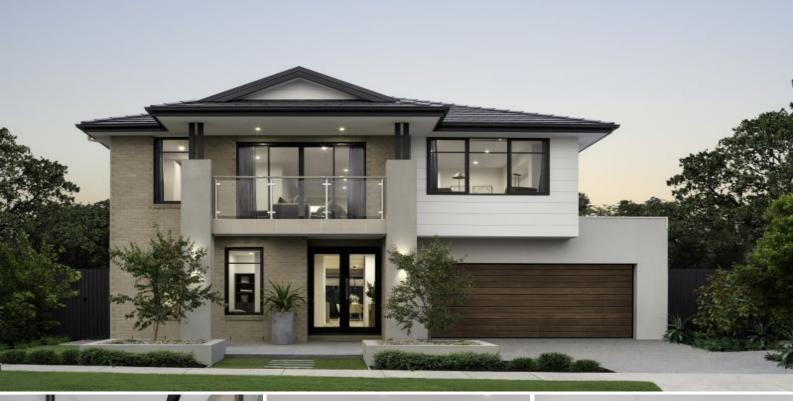

## 18 Poppy Street Mickleham, VIC

## Unsurpassed Luxury

Impressive dimensions, beautifully designed interiors and high quality specifications define this masterfully crafted as-new, ex-display residence.

Luxuriously appointed throughout, immaculate interiors include refined formal lounge/games room, impressive kitchen boasting top quality inclusions and butlers pantry, expansive living and dining spaces opening to a generous alfresco pavilion, built in BBQ and an abundant garden providing endless opportunities for outdoor dining and entertaining.

Importantly, a ground level guest room complete with walk-in-robe and full en suite presents ideal accommodation for parents, grandparents or overnight guests from near and far.

Upstairs, four bedrooms each feature fitted walk-in-robes whilst main boasts sophisticated his/hers en suite and a separate childrens retreat offers the flexibility of a fourth living zone.