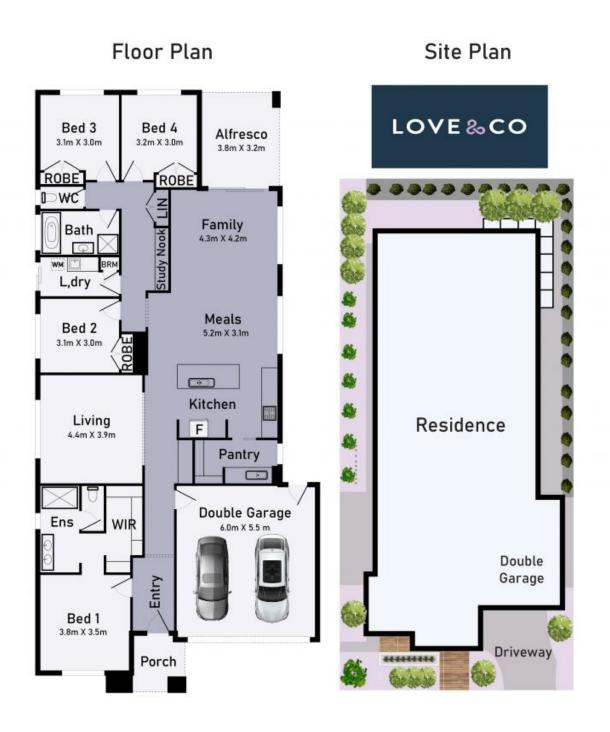

The exceptional interior spaces including main bedroom with ensuite, fitted walk in robe, formal lounge and a casual open plan family zone flowing freely beyond a deluxe kitchen which comes complete with butlers pantry.

Sliding doors provide a seamless transition through to entertainers alfresco. You'll be outside as often as in!

Price:

Under Offer

## 16 Poppy St Mickleham

\* Dimensions are approximate and for illustrative purposes only

**16 Poppy Street** 

Mickleham, VIC