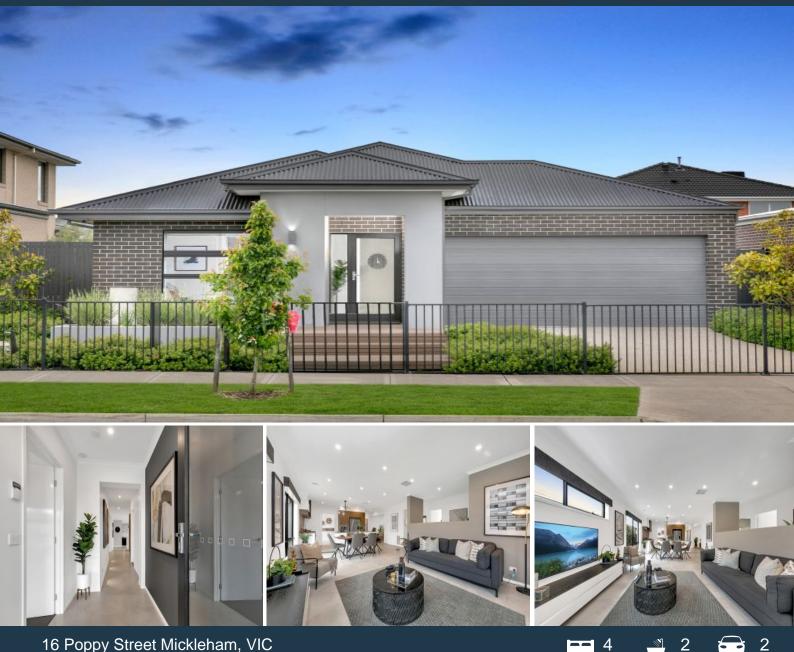

## Impeccable Quality, Extraordinary Style

This former display home delivers an exceptionally rare opportunity to enjoy the best that multi award-winning builders Dennis Family Homes has to offer.

As a display home, nothing is left to chance. From the carefully selected interior fixtures and fittings, the intelligently designed layout, carefully landscaped gardens - this home is a true expression of attention to detail, while only the best trades people have looked after construction.

The exceptional interior spaces including main bedroom with ensuite, fitted walk in robe, formal lounge and a casual open plan family zone flowing freely beyond a deluxe kitchen which comes complete with butlers pantry.

Sliding doors provide a seamless transition through to entertainers alfresco. You'll be outside as often as in!

Price:

Under Offer

## 16 Poppy St Mickleham

\* Dimensions are approximate and for illustrative purposes only

**16 Poppy Street** 

Mickleham, VIC