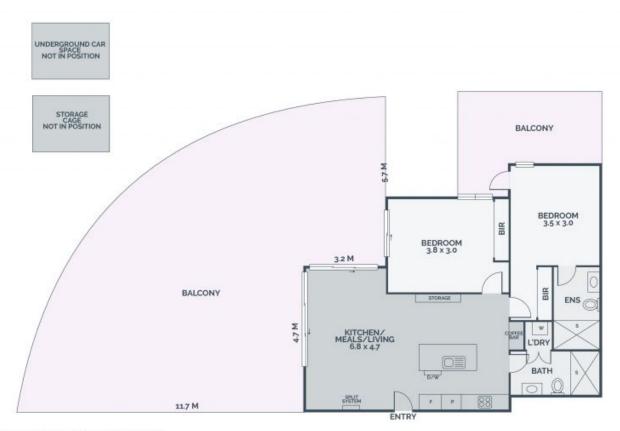

## Easy Living With A Mesmerizing View

\*Sale By Set Negotiation - Offers close Monday, 19th December at 5pm\*

Nestled within the prestigious boutique "Park Vue" complex, this luxurious light-filled apartment complements its superb spaces with the welcome bonus of a 110m2 (approx.) entertainers terrace that doubles the living spaces and creates an impressive rooftop sanctuary for exceptional living and entertaining.

Bathed in northern sunlight, it offers 270-degree views that take in parklands, distant ranges, and the city skyline - the perfect backdrop for relaxed entertaining!

The main bedroom (with access to its own private balcony offering ranges and city views) is served by a deluxe ensuite, while the second bedroom (opening to the terrace) is just footsteps from the spotless family bathroom.