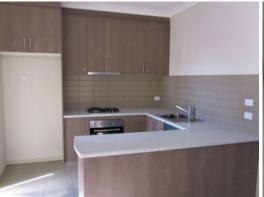

## Comprising:

- Three good sized bedrooms
- Main bedroom with ensuite and built-in robe
- Open plan kitchen meals
- Carpet and tiles throughout
- Modern kitchen with stainless steel appliances
- Split system heating/cooling
- Central bathroom
- Alfresco
- Enclosed carport