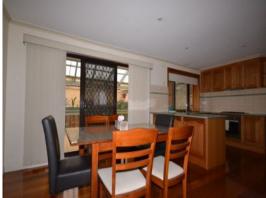

## Spacious family home and fully furnished.

Spacious family home with 3 bedrooms, 1 bathroom plus Ensuite and 2 living areas. Comes as close to fully furnished as youll find. It has vital features such as ducted heating and cooling that are required all year round. The kitchen and meals area is large and low maintenance that leads onto a rear rumpus room for relaxing and a front loungeroom on the other side to entertain your guests. The rear has a delighful porch area as well as room to park at least 2 cars off street behind the gate.