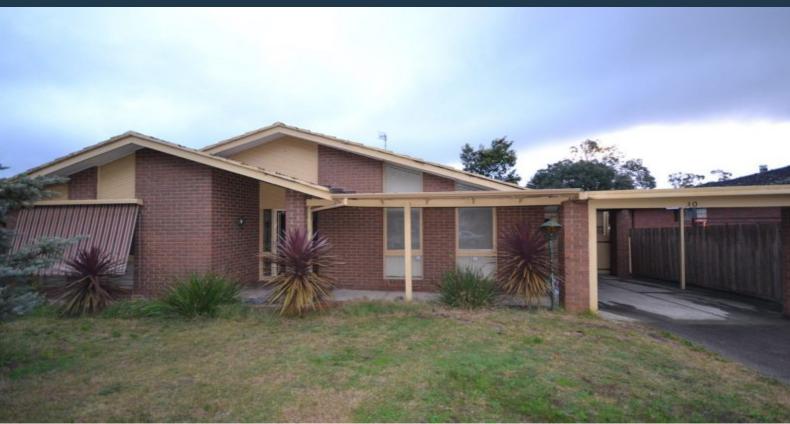

## 30 Streeton Circuit Mill Park, VIC

## Spacious family home and fully furnished.

Spacious family home with 3 bedrooms, 1 bathroom plus Ensuite and 2 living areas. Comes as close to fully furnished as youll find. It has vital features such as ducted heating and cooling that are required all year round. The kitchen and meals area is large and low maintenance that leads onto a rear rumpus room for relaxing and a front loungeroom on the other side to entertain your guests. The rear has a delighful porch area as well as room to park at least 2 cars off street behind the gate.