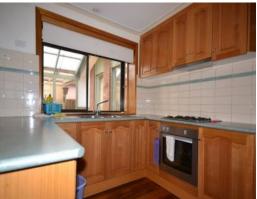

## Spacious family home and fully furnished.

Spacious family home with 3 bedrooms, 1 bathroom plus Ensuite and 2 living areas. Comes as close to fully furnished as youll find. It has vital features such as ducted heating and cooling that are required all year round. The kitchen and meals area is large and low maintenance that leads onto a rear rumpus room for relaxing and a front loungeroom on the other side to entertain your guests. The rear has a delighful porch area as well as room to park at least 2 cars off street behind the gate.