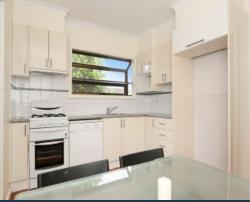

## \*\*Cute and Cosy!\*\*

This three bedroom home is full of natural light. Comprising of a good sized lounge with sliding door leading out to your own spacious verandah overlooking the front garden with leafy aspect, kitchen/meals area with gas cooking and dishwasher, three generous sized bedrooms, all with built-in robes, renovated bathroom and additional separate toilet, separate laundry. Other features include heating and cooling, polished floorboards throughout, enclosed rear yard and off-street parking for one vehicle. Property comes with table and chairs in kitchen and book shelves in the lounge. Well located to La Trobe University, public transport (bus) and this home is positioned in a quiet street.