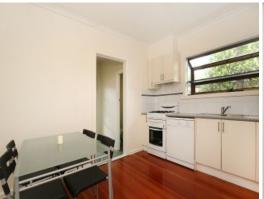

## \*\*Cute and Cosy!\*\*

This three bedroom home is full of natural light. Comprising of a good sized lounge with sliding door leading out to your own spacious verandah overlooking the front garden with leafy aspect, kitchen/meals area with gas cooking and dishwasher, three generous sized bedrooms, all with built-in robes, renovated bathroom and additional separate toilet, separate laundry. Other features include heating and cooling, polished floorboards throughout, enclosed rear yard and off-street parking for one vehicle. Property comes with table and chairs in kitchen and book shelves in the lounge. Well located to La Trobe University, public transport (bus) and this home is positioned in a quiet street.