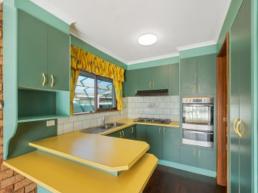

## Comprising:

- Three bedrooms
- Master includes ensuite and built in robe
- Built in robes to remaining bedrooms
- Well appointed bathroom
- Gas cooking appliances
- Split system heating and cooling
- Outdoor entertaining area
- Garden shed
- Double carport