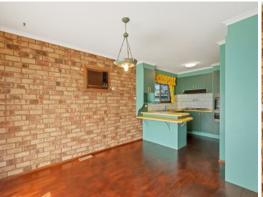

## Comprising:

- Three bedrooms
- Master includes ensuite and built in robe
- Built in robes to remaining bedrooms
- Well appointed bathroom
- Gas cooking appliances
- Split system heating and cooling
- Outdoor entertaining area
- Garden shed
- Double carport