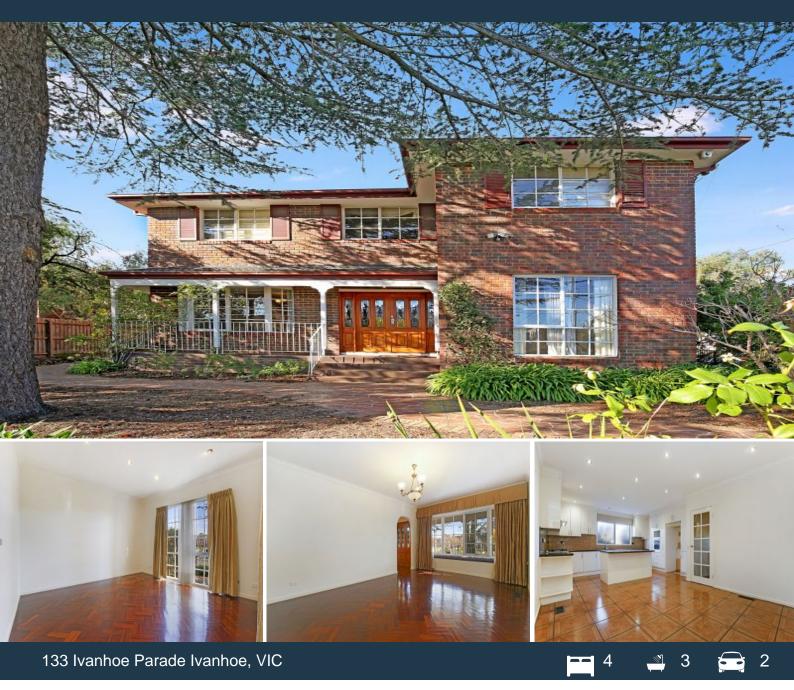

## "Stunning modern family residence in the heart of Ivanhoe"

This superbly-proportioned stunning 4 bedroom family home has remarkable flexibility to make this home yours. On the lower level you will find a formal living area, formal dining, spacious study/home office (or the possibility as a guest room), state of the art open plan modern kitchen/meals area equipped with high end BOSCH appliances, and a light-filled family room wired for home theatre enjoyment. Bi-fold doors reveal a fabulous entertainer deck/pavilion overlooking beautifully manicured gardens. Upstairs reveals 4 extremely spacious bedrooms with master having ensuite and walk-in robe, central bathroom has separate shower and spa bath plus separate toilet. Property features parquetry flooring lower level, carpets upstairs, heating and cooling, separate laundry with additional shower and powder room downstairs, double lock up remote garage and well located to Ivanhoe schools, parklands, vibrant shopping strip and restaurants.. with generous free flowing proportions that provide stylish accommodation.. you will be impressed. Inspect by private appointment only.