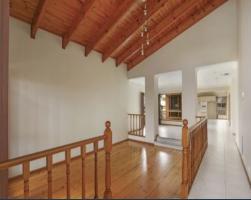

## Comprising;

- 3 great sized bedrooms
- Master with WIR & Ensuite
- Sunken lounge room with polished timber floors
- Kitchen with adjoining family meals area
- Central bathroom and separate laundry
- Ducted heating & Evaporative cooling
- Good size, low maintenance backyard
- Double lock up garage