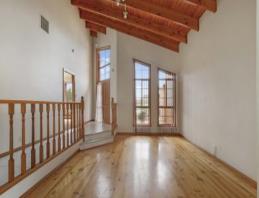

## Comprising;

- 3 great sized bedrooms
- Master with WIR & Ensuite
- Sunken lounge room with polished timber floors
- Kitchen with adjoining family meals area
- Central bathroom and separate laundry
- Ducted heating & Evaporative cooling
- Good size, low maintenance backyard
- Double lock up garage