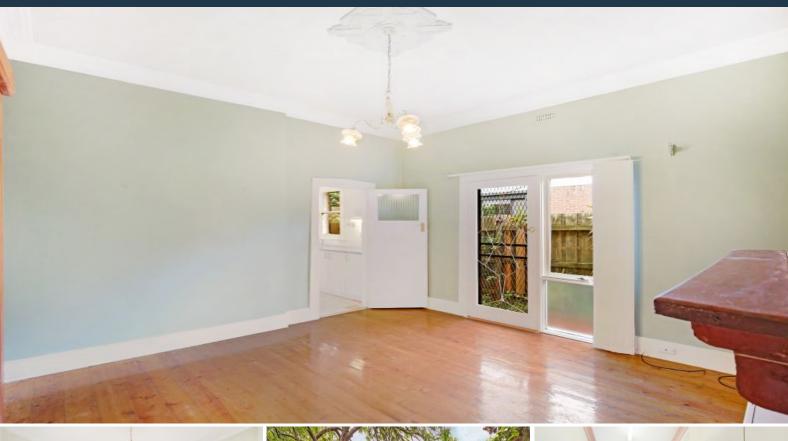

## \*\*PROPERTY NOW LEASED 18/11/22\*\*

\*\*Great Location\*\*

This sunny one bedroom house is comprises of good sized lounge with gas space heater, very spacious bedroom with built-in robe, kitchen with gas upright stove and meals area, good sized bathroom with separate bath and shower, separate laundry and only minutes away to Darebin train station, Ivanhoe shopping strip and parklands. Property has polished floorboards in lounge/bedroom. On-street parking only. \*\*Please note the electricity is calculated via 2 meters & the tenant will be billed under a private meter provided by the landlord\*\*. The landlord pays for water usage.