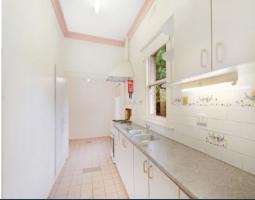

## \*\*PROPERTY NOW LEASED 18/11/22\*\*

\*\*Great Location\*\*

This sunny one bedroom house is comprises of good sized lounge with gas space heater, very spacious bedroom with built-in robe, kitchen with gas upright stove and meals area, good sized bathroom with separate bath and shower, separate laundry and only minutes away to Darebin train station, Ivanhoe shopping strip and parklands. Property has polished floorboards in lounge/bedroom. On-street parking only. \*\*Please note the electricity is calculated via 2 meters & the tenant will be billed under a private meter provided by the landlord\*\*. The landlord pays for water usage.