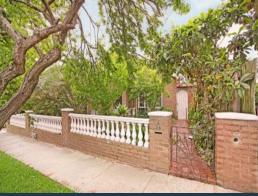

## \*\*PROPERTY NOW LEASED 18/11/22\*\*

\*\*Great Location\*\*

This sunny one bedroom house is comprises of good sized lounge with gas space heater, very spacious bedroom with built-in robe, kitchen with gas upright stove and meals area, good sized bathroom with separate bath and shower, separate laundry and only minutes away to Darebin train station, Ivanhoe shopping strip and parklands. Property has polished floorboards in lounge/bedroom. On-street parking only. \*\*Please note the electricity is calculated via 2 meters & the tenant will be billed under a private meter provided by the landlord\*\*. The landlord pays for water usage.