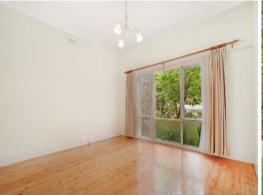

## \*\*PROPERTY NOW LEASED 18/11/22\*\*

\*\*Great Location\*\*

This sunny one bedroom house is comprises of good sized lounge with gas space heater, very spacious bedroom with built-in robe, kitchen with gas upright stove and meals area, good sized bathroom with separate bath and shower, separate laundry and only minutes away to Darebin train station, Ivanhoe shopping strip and parklands. Property has polished floorboards in lounge/bedroom. On-street parking only. \*\*Please note the electricity is calculated via 2 meters & the tenant will be billed under a private meter provided by the landlord\*\*. The landlord pays for water usage.