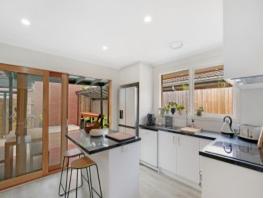

## Featuring:

- 3 Bedrooms
- 2 bathrooms (ensuite to main bedroom)
- Split system heating and cooling to dining/living area
- Timber floors throughout
- Alfresco dining
- Low maintenance yard

A short walk to the shops, cafes, takeaways and the pub, it's just a few minutes from the station and Westfield for dining, shopping, a drink and a movie?all on the same night if you like!