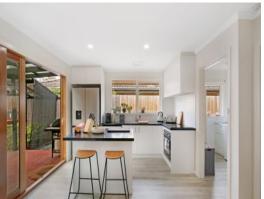

## Featuring:

- 3 Bedrooms
- 2 bathrooms (ensuite to main bedroom)
- Split system heating and cooling to dining/living area
- Timber floors throughout
- Alfresco dining
- Low maintenance yard

A short walk to the shops, cafes, takeaways and the pub, it's just a few minutes from the station and Westfield for dining, shopping, a drink and a movie?all on the same night if you like!