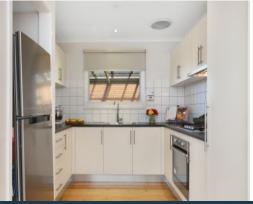

## Comprising:

- Three bedrooms
- Built in robes to all bedrooms
- Polished floorboards
- Ducted heating
- Evaporative cooling
- Updated bathroom and laundry
- Near new cooking appliances
- Shed
- Outdoor entertaining area or additional space for parking