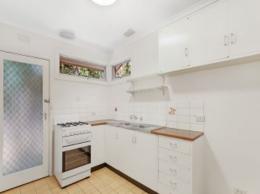

## Cosy Unit With Plenty Of Space To Offer!

Neat and tidy two bedroom villa style unit is spacious and located at the rear of a small and quiet block of only six units. Comprising; entry hall through to a open plan living area with heater, separate kitchen/meals area with gas stove and ample bench space, cupboard and shelving space, two good-sized bedrooms both with built-in robes serviced by a central bathroom with shower-over-bath, laundry taps in bathroom and toilet. In addition, this unit comes with off-street parking for one vehicle, private rear courtyard, brand new wall-to-wall carpet and freshly painted throughout. Easy access to freeways, shops, transport and much more!