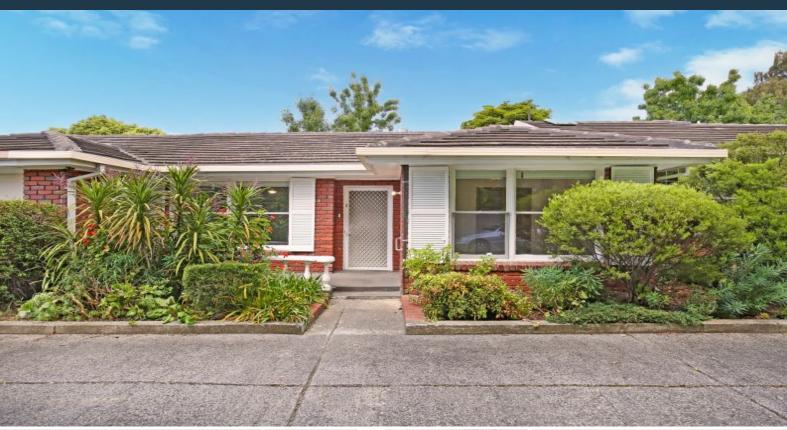

## 3/315 Greensborough Road Watsonia, VIC

## Cosy Unit With Plenty Of Space To Offer!

Neat and tidy two bedroom villa style unit is spacious and located at the rear of a small and quiet block of only six units. Comprising; entry hall through to a open plan living area with heater, separate kitchen/meals area with gas stove and ample bench space, cupboard and shelving space, two good-sized bedrooms both with built-in robes serviced by a central bathroom with shower-over-bath, laundry taps in bathroom and toilet. In addition, this unit comes with off-street parking for one vehicle, private rear courtyard, brand new wall-to-wall carpet and freshly painted throughout. Easy access to freeways, shops, transport and much more!