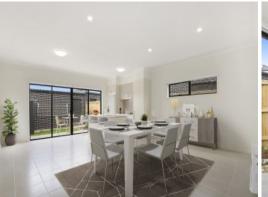

Large and light-filled, the ground floor introduces the main bedroom, complete with a walk-in robe and a luxurious stone-finished ensuite. The open-plan living-dining on this level is home to a state-of-the-art kitchen introducing stone tops, sleek white cabinetry and stainless-steel appliances to create a lovely space to spoil the cook and entertain friends in style. Glass sliders open to a private courtyard that links the house to the double garage accessed via a rear lane-way. The first floor includes an open study and two bedrooms that share a deluxe stone detailed bathroom. Central to various parks, Lalor station and local shops and cafes, Epping Plaza, Costco, Epping Plaza, schools and the Northern Hospital are all within easy reach.