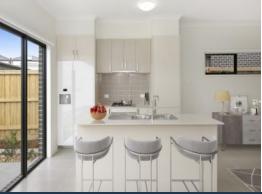

Large and light-filled, the ground floor introduces the main bedroom, complete with a walk-in robe and a luxurious stone-finished ensuite. The open-plan living-dining on this level is home to a state-of-the-art kitchen introducing stone tops, sleek white cabinetry and stainless-steel appliances to create a lovely space to spoil the cook and entertain friends in style. Glass sliders open to a private courtyard that links the house to the double garage accessed via a rear lane-way. The first floor includes an open study and two bedrooms that share a deluxe stone detailed bathroom. Central to various parks, Lalor station and local shops and cafes, Epping Plaza, Costco, Epping Plaza, schools and the Northern Hospital are all within easy reach.