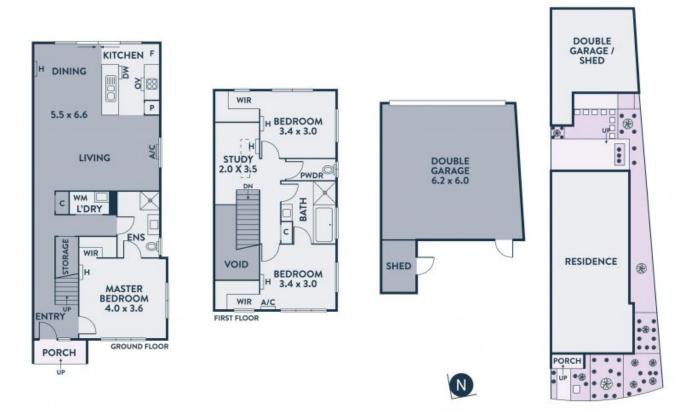

Large and light-filled, the ground floor introduces the main bedroom, complete with a walk-in robe and a luxurious stone-finished ensuite. The open-plan living-dining on this level is home to a state-of-the-art kitchen introducing stone tops, sleek white cabinetry and stainless-steel appliances to create a lovely space to spoil the cook and entertain friends in style. Glass sliders open to a private courtyard that links the house to the double garage accessed via a rear lane-way. The first floor includes an open study and two bedrooms that share a deluxe stone detailed bathroom. Central to various parks, Lalor station and local shops and cafes, Epping Plaza, Costco, Epping Plaza, schools and the Northern Hospital are all within easy reach.