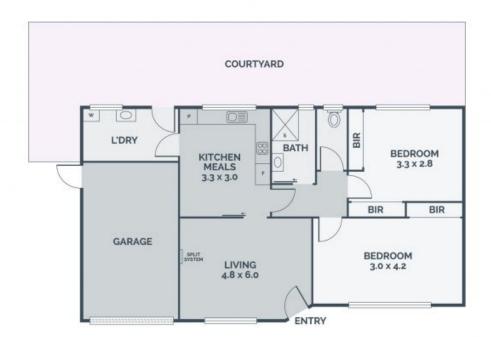

## Delightful Low Maintenance Living

Big in all the right places, this delightful dwelling sits at the rear of a peaceful development and sets an impressive precedent for low-maintenance living. Positioned in a fabulous Reservoir location, walking distance to Edwardes Street and Broadway shopping village, Edwardes Lake parklands, public transportation, and local amenities. An especially tempting prospect for the first home buyer or down-sizer hesitant to sacrifice space and garden pleasures. The airy floor plan to this brick veneer home includes two generous bedrooms each with built in robes and serviced by a lovely bathroom as well as a grand separate living room that's adjacent to an open plan kitchen and meals area. The immaculate kitchen comes equipped with quality appliances, ample storage and counter space. The rear courtyard boasts a low maintenance garden with side access.