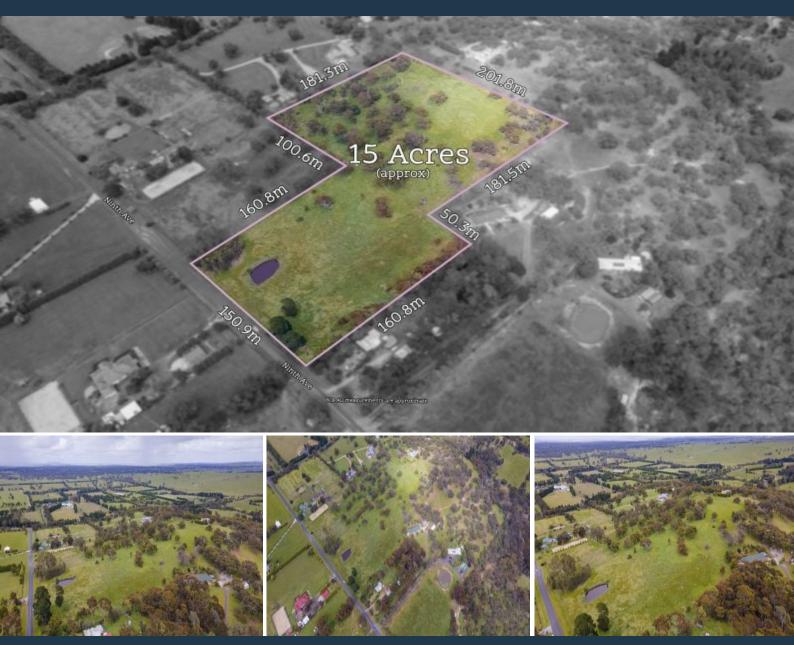

## PRICED TO SELL!!!

15 glorious acres of land, 2 paddocks with dam, elevated views and power available. Only 6.7km to Whittlesea township, short drive to Epping and all the amenities that is has to offer.

Want to build or land bank the choice is yours. Build that dream home that you have always wanted with paddocks for horses, sheep and other pets as you desire.

Buy today and reap the rewards tomorrow. Call us now

- \* Peaceful location
- \* 54 minutes to CBD
- \* Power available
- \* Melbourne city views
- \* Provision for building permit STCA

Price:

SOLD

Javit Denizhan 0422 055 928 javit.d@lovere.com.au

Kannan Subramanian 0411 711 232 kannan.s@lovere.com.au