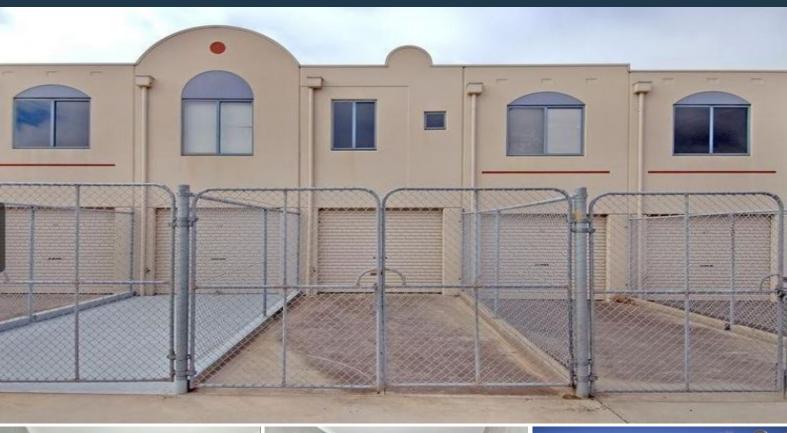

## Buy One... Buy Two - Ideal Storage Units

\*Sale By Set Negotiation - Offers close Tuesday, 6th December 2022 at 5pm  $^{\star}\,$ 

Unit 6 & 7 on offer; two modern two story, very attractive strata title storage unit of 38sqm (approx.)

- \* Concrete tilt slab construction with rendered finish
- \* Private fenced area of 18sqm in front of each unit, large enough for a car, boat or caravan
- \* Communal toilet and amenities
- \* Roller shutter door vehicle access
- \* Electronic keypad entry to complex
- \* Power and external water to the unit