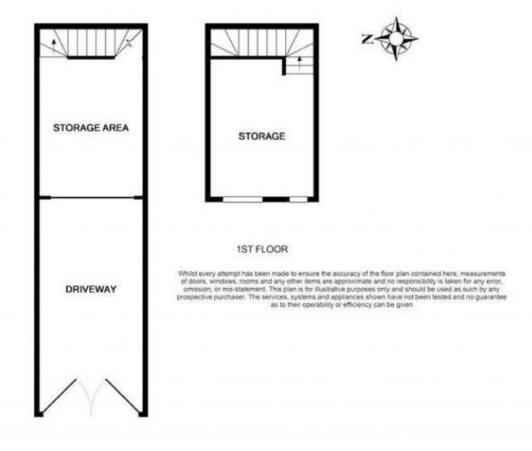

## Buy One... Buy Two - Ideal Storage Units

\*Sale By Set Negotiation - Offers close Tuesday, 6th December 2022 at 5pm  $^{\star}\,$ 

Unit 6 & 7 on offer; two modern two story, very attractive strata title storage unit of 38sqm (approx.)

- \* Concrete tilt slab construction with rendered finish
- \* Private fenced area of 18sqm in front of each unit, large enough for a car, boat or caravan
- \* Communal toilet and amenities
- \* Roller shutter door vehicle access
- \* Electronic keypad entry to complex
- \* Power and external water to the unit