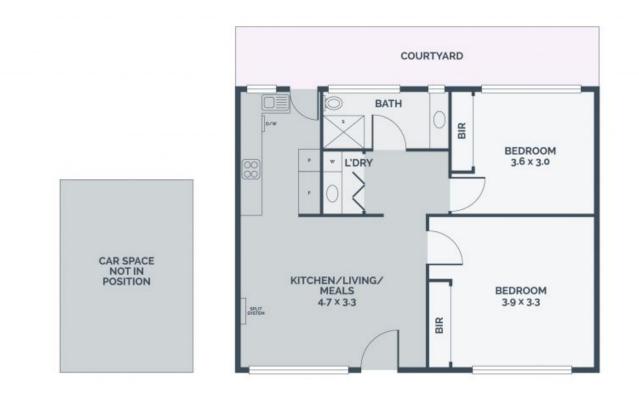

Complemented by a fresh renovation, the unit offers a large living-meals integrating the kitchen and two bedrooms sharing a family bathroom and a European laundry. An affordable opportunity in a desired location, for both first home buyers and investors alike.

\* Car park on title

\* Split system Heating/Cooling

\* NBN connection

Price:

SOLD - \$482,500

2

James Rapita 0419 007 009 james.r@lovere.com.au

Kannan Subramanian 0411 711 232 kannan.s@lovere.com.au