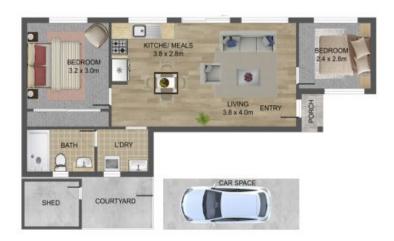

## AFFORDABLE START IN A GREAT LOCATION

Perfectly positioned at the rear of a boutique block, this attractive single level unit will appeal to a variety of astute buyers looking for low maintenance and affordable living in a great lifestyle location, where everything you need is all within close proximity.

Walking distance to Dalton Village shopping, supermarkets, cafes, eateries, local schools, Epping train station, public transport, Melbourne Polytechnic and easy access to major road arterials.

Cleverly designed with an open living floor plan, this modern and surprisingly spacious light filled unit comprises 2 bedrooms (master with BIRS) well appointed kitchen with gas cooktop/ electric oven, incorporating meals/living area, stylish tiled bathroom with separate laundry facilities.

Sliding doors open to generous sized private courtyard with a very desirable northern rear aspect, provides the perfect space to relax, enjoy and easy to maintain.

**Price**: \$420,000

**Ryan Di Natale** 0418 330 587 ryan.d@lovere.com.au

## 4/118 Curtin Avenue, Lalor

THE ABOVE PLAN IS AN ARTIST'S IMPRESSION ONLY, IT INCLUDES ELEMENTS THAT ARE FOR DISPLAY PURPOSES ONLY AND MAY NOT BE TO SCALE. LANDSCAPING SHOWN IS INDICATIVE ONLY. DIMENSIONS ARE APPROXIMATE.