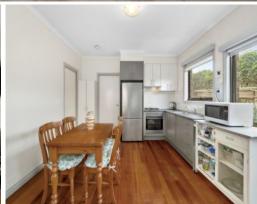

Walking distance to Dalton Village shopping, supermarkets, cafes, eateries, local schools, Epping train station, public transport, Melbourne Polytechnic and easy access to major road arterials.

Cleverly designed with an open living floor plan, this modern and surprisingly spacious light filled unit comprises 2 bedrooms (master with BIRS) well appointed kitchen with gas cooktop/ electric oven, incorporating meals/living area, stylish tiled bathroom with separate laundry facilities.