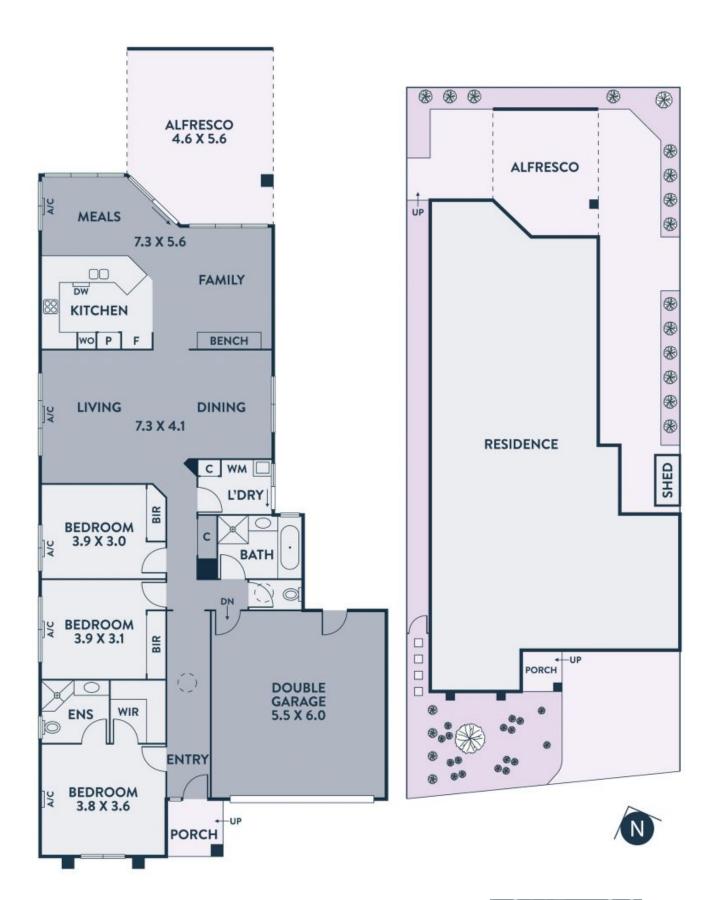

## Quality Living, Peaceful Location

Intelligently designed, awash with natural light and position-perfect inside the private, quiet and highly-regarded Botanica Park Estate, this single-level three-bedroom town residence delivers the space you crave on a manageable scale.

Offering house-like proportions without the burden of high-maintenance gardening on an easy-care 362sqm (approx.) block, downsizing buyers, the young family or professional couple with an eye on the future will greatly value the presence of two separate living areas that promote enhanced functionality, in addition to the private zoning of all three bedrooms (master with ensuite and walk-in robe) and modern family bathroom at the front of the home.