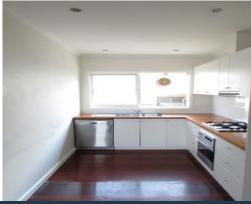

## \*\*Close to Parklands\*\*

This light filled modern two bedroom apartment has been renovated throughout and comprises of modern kitchen with electric oven and gas cooktop, dishwasher, open plan lounge with balcony, both bedrooms are generous in size and have built-in robes, bathroom with shower and bath and laundry facilities. Property also features polished floorboards, reverse cycle heating and cooling and one carspace. Top location close to transport, city, freeways, shops & cafe's.