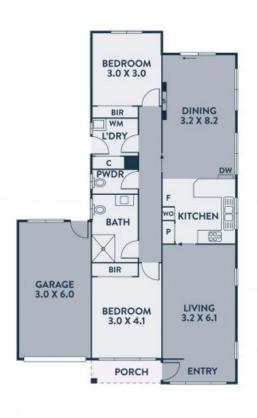

## Get ready for easy care-free living.

This impressive free standing unit offers a superb low-maintenance lifestyle enjoying its own street frontage, no body corporate and a "blue-chip" location. Sun filled interior spaces greet you including a spacious living room, an open plan kitchen with modern appliances, great bench spaces and an excellent meals area with a bonus 2nd informal sitting area, 2 generously proportioned bedrooms with built in wardrobes, a central family bathroom with bonus 2nd toilet and more. Outside relax and entertain in a cosy backyard surrounded by easy care landscaping, timber-decked entertainment area with seating and a L/Up Garage. Ducted heating and split system heating/cooling provide optimum comfort levels all year round, Solar Panels will reduce energy expenses whilst the schools, shops and public transport options complete what is a wonderful opportunity for the astute 1st home buyers, investors and downsizers. An inspection will not disappoint.