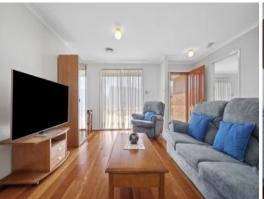

Contemporary in design with a warm and inviting ambience that flows throughout, showcasing light filled interiors with style and functionality, this terrific home comprises lounge room with handy study nook,

3 good sized bedrooms with built in robes, master with walk in robe, full ensuite and central family bathroom with bathtub. Adding to the appeal is the open plan living/ dining area, anchored by a well appointed, bright kitchen with gas cooktop/ wall oven, dishwasher and separate laundry.