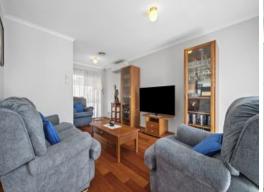

Contemporary in design with a warm and inviting ambience that flows throughout, showcasing light filled interiors with style and functionality, this terrific home comprises lounge room with handy study nook,

3 good sized bedrooms with built in robes, master with walk in robe, full ensuite and central family bathroom with bathtub. Adding to the appeal is the open plan living/ dining area, anchored by a well appointed, bright kitchen with gas cooktop/ wall oven, dishwasher and separate laundry.