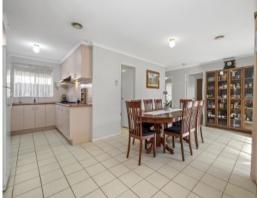

3 good sized bedrooms with built in robes, master with walk in robe, full ensuite and central family bathroom with bathtub. Adding to the appeal is the open plan living/ dining area, anchored by a well appointed, bright kitchen with gas cooktop/ wall oven, dishwasher and separate laundry.