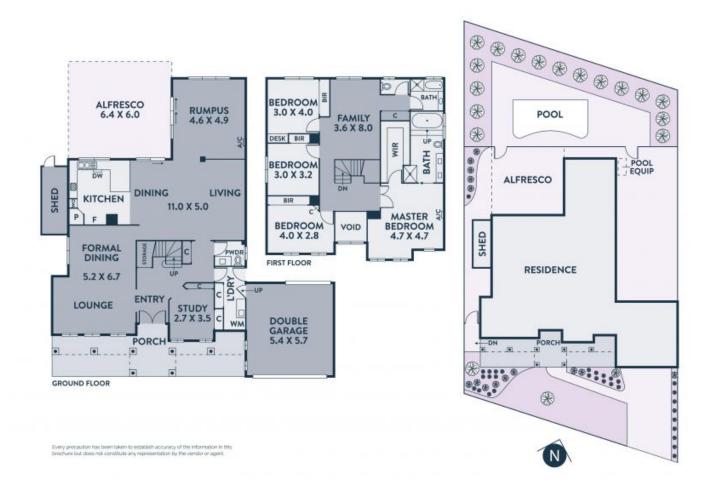

## 13 Rushdale Court Mill Park, VIC

4

## An Upgrade In Class, Space And Lifestyle

Spanning across two levels on a generously proportioned yet low-maintenance 685sqm (approx.) block stands this remarkable four-bedroom, two-bathroom family home in the sought-after Rivergum Estate.

Surrounded by quality homes synonymous with arguably Mill Park's best address for family lifestyle living, this grand and glorious residence represents an instant upgrade in class, space and lifestyle.

A contemporary formal lounge and dining arrangement flows off the home's elegant entrance, which arrives at a vast open-plan living area that unites the household in the heart of this impressive home.