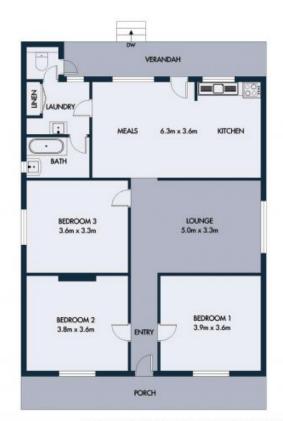

313 Tyler Street Preston, VIC

3

## Renovate Or Rebuild

Start your journey with wide land offering an exceptional opportunity to renovate, build your dream home or a possible dual home subdivision (STCA) Excellently located in a premium Preston pocket. Footsteps to the bus and onto High Street with its cafe, dining and boutique shopping options. It sits within the Preston primary and secondary school zones and is an easy stroll to Regent Station, Plenty Rd Tram and the iconic Preston Market.

Surrounded by some of the area's best new prestige homes, developments, and fabulous renovations, this original home on a superb allotment delivers an exceptional opportunity to relish the past, enjoy the present and make plans for the future.