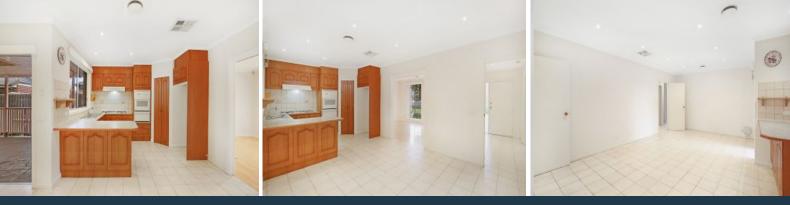

Comprising:

- Three bedrooms
- Master with ensuite and walk-in robe
- Built in robes to two bedrooms
- Kitchen meals area with gas cooking and ample cupboard space
- Lounge room with floating floorboards
- Ducted heating
- Evaporative cooling
- Central bathroom (separate toilet)
- Beautiful spacious yard