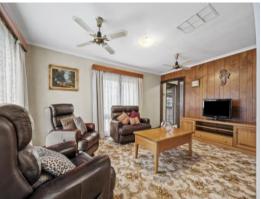

An inviting porch leads to a practical floor plan, lounge room with feature wood panelling, 4 good sized bedrooms with built in robes, retro style kitchen equipped with gas stove cooker, incorporating meals/dining area, modern bathroom with walk in shower and separate laundry.