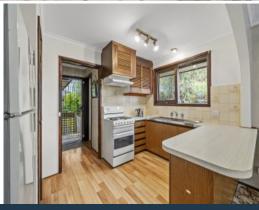

An inviting porch leads to a practical floor plan, lounge room with feature wood panelling, 4 good sized bedrooms with built in robes, retro style kitchen equipped with gas stove cooker, incorporating meals/dining area, modern bathroom with walk in shower and separate laundry.