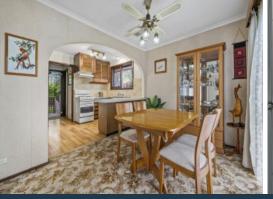

An inviting porch leads to a practical floor plan, lounge room with feature wood panelling, 4 good sized bedrooms with built in robes, retro style kitchen equipped with gas stove cooker, incorporating meals/dining area, modern bathroom with walk in shower and separate laundry.