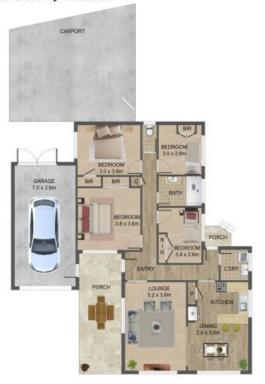

An inviting porch leads to a practical floor plan, lounge room with feature wood panelling, 4 good sized bedrooms with built in robes, retro style kitchen equipped with gas stove cooker, incorporating meals/dining area, modern bathroom with walk in shower and separate laundry.

## 2 Manor Court, Lalor

THE ABOVE PLAN IS AN ARTIST'S IMPRESSION ONLY, IT INCLUDES ELEMENTS THAT ARE FOR DISPLAY PURPOSES ONLY AND MAY NOT BE TO SCALE. LANDSCAPING SHOWN IS INDICATIVE ONLY. DIMENSIONS ARE APPROXIMATE.