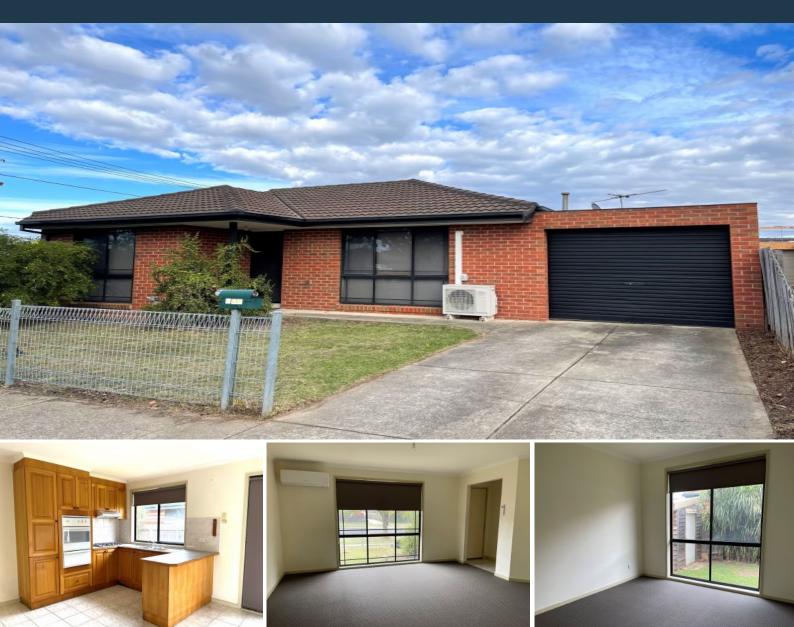

## CUTE, COSY & CONVENIENT

Brilliantly located with Dalton Village Shopping Centre across the road, St Monica's College, Epping Train Station, Pacific Epping & Melbourne Polytechnic only minutes away. This well maintained unit & its location will have you keen to book an inspection.

Comprising:

- Two good size bedrooms
- Built-in robes
- Brand new wall to wall carpets
- Brand new holland blinds throughout
- Ceramic tiles throughout
- Gas wall heater
- Split system heating & cooling
- Kitchen with brand new gas cook top
- Adjoining meals area