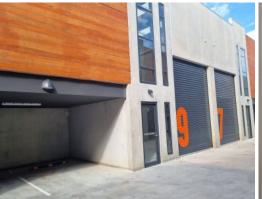

## 9/8-14 Albert Street Preston, VIC

Features include:

- Brand new 105SQM (approx.) warehouse
- One allocated car space
- High clearance roller door access
- Three phase power avaiable
- Kitchenette facilities including oven and stove top
- Toilet and shower facilities