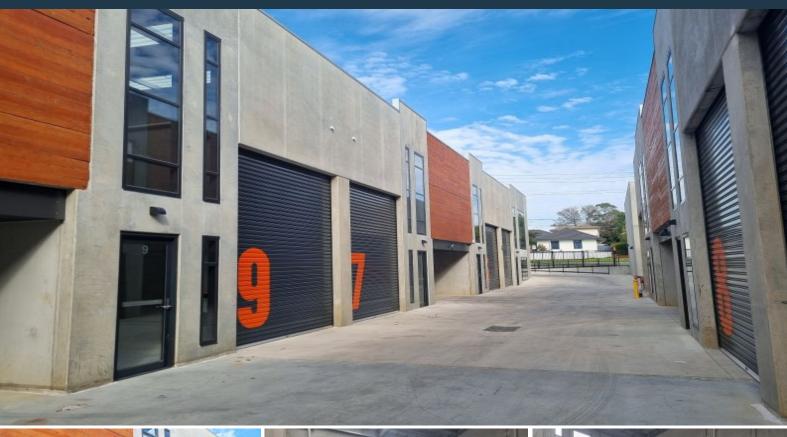

## 9/8-14 Albert Street Preston, VIC

## **NEW** HIGH **CLEARANCE BRAND** WAREHOUSE

Superbly positioned in the heart of Preston and in close proximity to the majority of Australia's A grade national retailers including Officeworks, Bunnings, Jb Hi Fi, Woolworths, Kmart, Freedom, Fantastic Furniture, Autobarn, The Good Guys, Anaconda and many others.

Features include:

- Brand new 105SQM (approx.) warehouse
- One allocated car space
- High clearance roller door access
- Three phase power avaiable
- Kitchenette facilities including oven and stove top
- Toilet and shower facilities