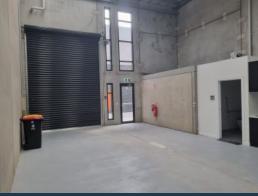

Features include:

- Brand new 105SQM (approx.) warehouse
- One allocated car space
- High clearance roller door access
- Three phase power avaiable
- Kitchenette facilities including oven and stove top
- Toilet and shower facilities