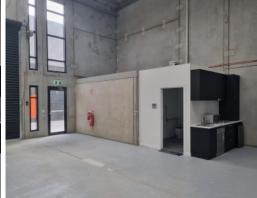

Features include:

- Brand new 105SQM (approx.) warehouse
- One allocated car space
- High clearance roller door access
- Three phase power avaiable
- Kitchenette facilities including oven and stove top
- Toilet and shower facilities