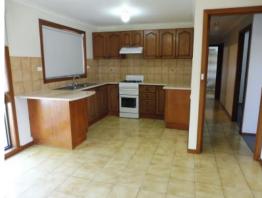

## Quiet secluded location

This neat and tidy 3 br unit in a secluded block off main Street features bir in all bedroom and wwc separate lounge with gas wall furnace and a/cond , wwc a separate bright kitchen meals area all tiled with gas upright cooker timber

kitchen , separate laundry, bright bathroom with double shower and bath , outside features a undercover verandah and vegie patch and a lock up brick garage.

Ideally located within minutes walk to Thomastown shops schools and transport.