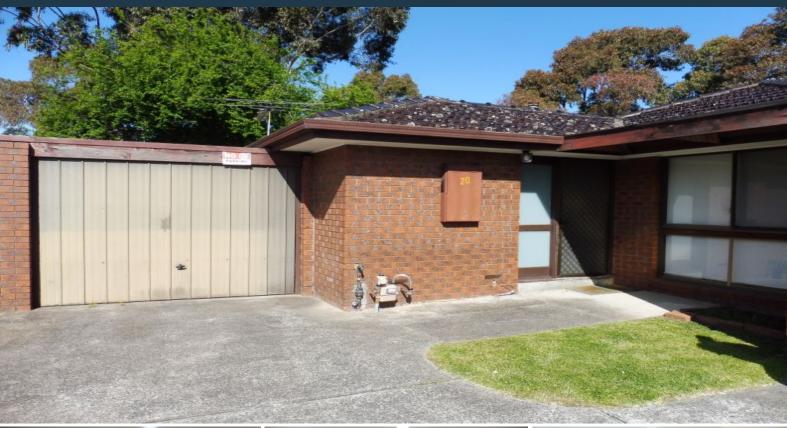

## 20/20-28 Spring Street Thomastown, VIC

,

kitchen , separate laundry, bright bathroom with double shower and bath , outside features a undercover verandah and vegie patch and a lock up brick garage.

Ideally located within minutes walk to Thomastown shops schools and transport.