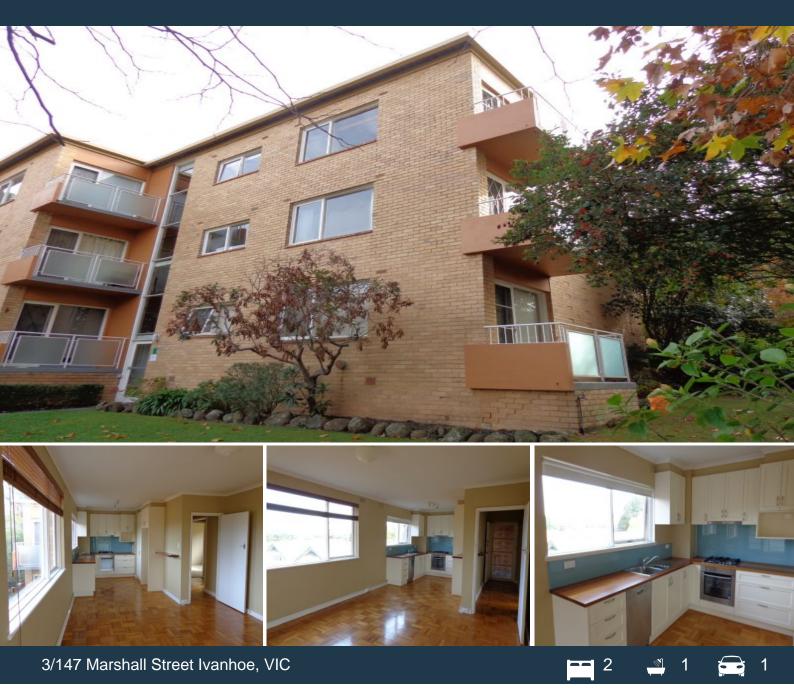

## \*\*Spacious and sunny\*\*

This lovely top floor two bedroom overlooks a beautiful tree lined street with wonderful views throughout and is located only minutes to the heart of lvanhoe shops and train station. Comprising of two spacious sized bedrooms (both with built-in robes), lounge with balcony, modern open plan kitchen with gas cook top and oven, dishwasher and ample cupboard space, bathroom with shower and laundry taps and separate toilet.

Property features split system in the lounge, carpets in bedrooms, parquetry floors in living/kitchen/hallway areas and is light-filled throughout. Single lock up garage. Upper Heidelberg Road shops and restaurants 450m ? Ivanhoe train station 650m. An inspection will please.