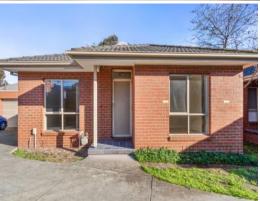

## 2/2 Kenilworth Street Reservoir, VIC

## **CONTEMPORARY LIVING**

This spacious unit comprises 2 bedrooms with wall to wall carpets and built in robes, separate lounge room with wall to wall carpets, modern kitchen with gas and electric stainless steel cooking appliances opening onto a good size meals area, polished boards to entry, kitchen and meals, bathroom with full size bath, separate toilet, laundry and single lock up garage. Other features include gas ducted heating and easy maintenance rear yard. Ideal for those seeking contemporary, low maintenance living, with the convenience of local shops, cafes, public transport and other amenities only moments away.