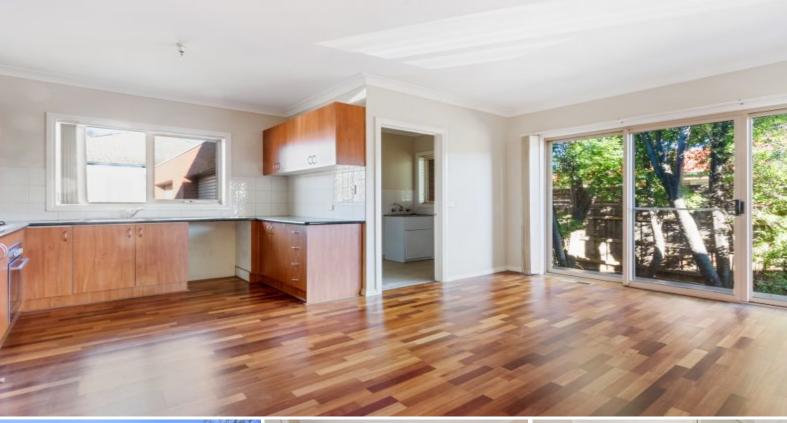

## **CONTEMPORARY LIVING**

This spacious unit comprises 2 bedrooms with wall to wall carpets and built in robes, separate lounge room with wall to wall carpets, modern kitchen with gas and electric stainless steel cooking appliances opening onto a good size meals area, polished boards to entry, kitchen and meals, bathroom with full size bath, separate toilet, laundry and single lock up garage. Other features include gas ducted heating and easy maintenance rear yard. Ideal for those seeking contemporary, low maintenance living, with the convenience of local shops, cafes, public transport and other amenities only moments away.