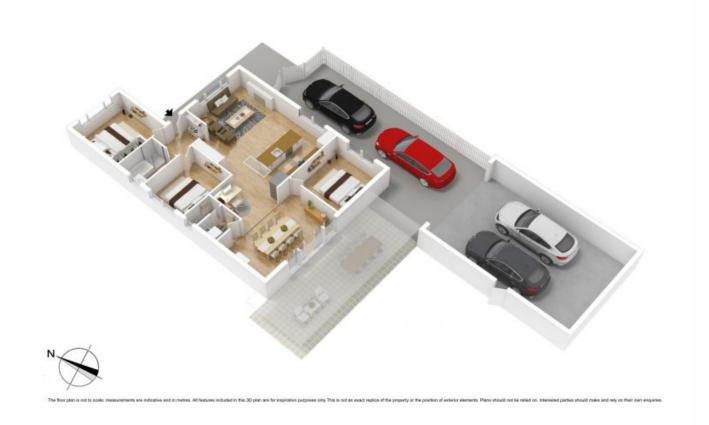

ated Family Home!

This updated home is perfect for any family looking to move into a prime Thomastown location. The open-plan living is the heart of this single level gem, generating instant appeal with its Tasmanian Oak timber flooring and access to the large undercover entertainment area, presenting the perfect space for family/friends gatherings on big occasions and plenty of personal space in quieter times.

The gourmet kitchen makes a stylish statement with its sleek 40m Cesar stone benchtops, stainless steel appliances, colour-matched dishwasher, and loads of storage space.

Please see below for a detailed list of features:

- Recently Updated home
- 2 x split system Heating & Cooling

Price: \$450 Per Week





love mill park@mail.in spectre abboss mill park@mail.in spectreal est