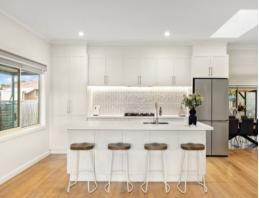

The gourmet kitchen makes a stylish statement with its sleek 40m Cesar stone benchtops, stainless steel appliances, colour-matched dishwasher, and loads of storage space.

Please see below for a detailed list of features: