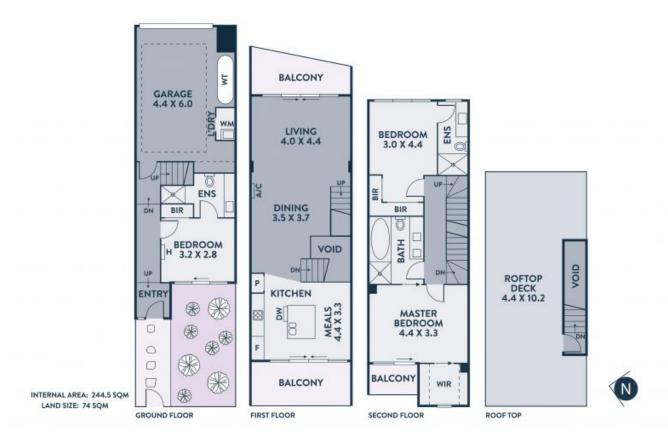

## Sublime Inner City Living

A stunning combination of vast interior space and effortless contemporary living create a sublime inner-city scenario with this remarkable new residence. Its multi-level layout is brilliantly designed, incorporating exceptional outdoor entertaining, versatile living and the best of modern comforts. Brilliantly positioned in close proximity to schools, local cafes, Sydney Rd shopping & dining and Coburg North shopping hub, not to mention the added appeal of having the tram right across the road for a swift city commute. The floor plan to this sensational home includes three spacious bedrooms each with fantastic robe storage and private en-suites, a grand open plan kitchen, dining and living domain with two wonderful balconies plus an incredible roof top terrace with partial city views!

- \* Garage with lift parking (2 cars), internal access
- \* Private Laundry
- $^{\star}$  Kitchen comes equipped with plentiful storage, stainless steel appliances and a lovely stone island bench.

Price: SOLD