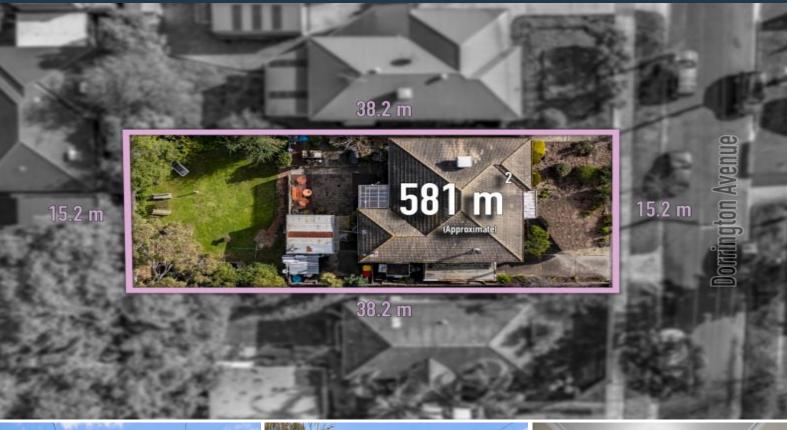

## LOCATION WITH POTENTIAL- LAND APPROX 581m2

First time offered to market in over 35 years and superbly located in one of Reservoir's most sought after pockets, this terrific family home is sure to attract a variety of astute purchasers looking for a solid investment with future capital growth in a prime real estate locale.

Enjoy a vibrant, inner city lifestyle of having everything you need literally at your doorstep, city bound 86 tram, the culinary delights of trendy cafes and restaurants, shopping options including Summerhill Village, Reservoir Central and Northlands Shopping dinning/entertainment precinct, excellent choice of both primary and secondary schools, Latrobe University, recreational parklands and sporting facilities are all near by. Sitting on a substantial parcel of rectangular, elevated land approx 581m2 with exciting possibilities just waiting to be explored to either renovate, extend or redevelop (STCA) The choice is yours.

## 31 Dorrington Avenue, Reservoir

THE ABOVE PLAN IS AN ARTIST'S IMPRESSION ONLY, IT INCLUDES ELEMENTS THAT ARE FOR DISPLAY PURPOSES ONLY AND MAY NOT BE TO SCALE. LANDSCAPING SHOWN IS INDICATIVE ONLY. DIMENSIONS ARE APPROXIMATE.