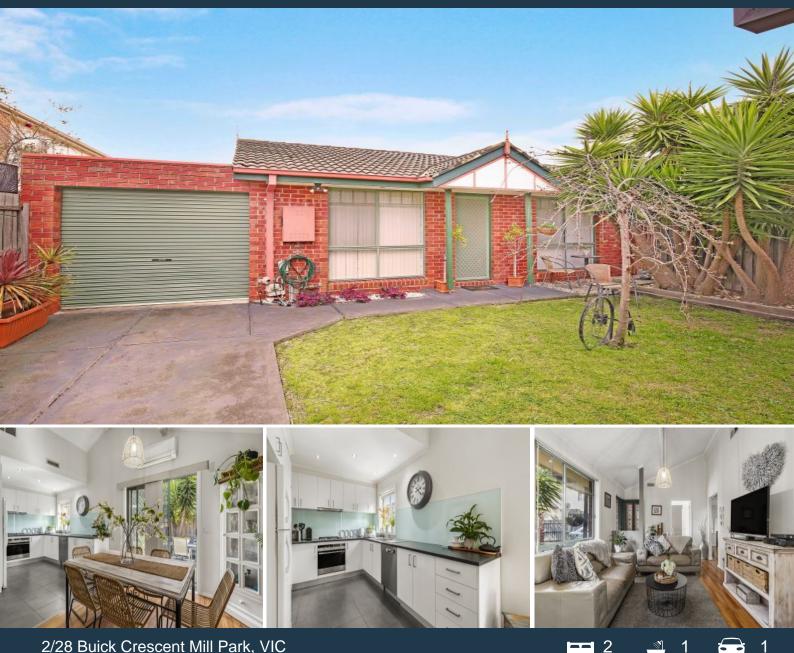

## 2/28 Buick Crescent Mill Park, VIC

## The perfect start that's hard to fault ??.

This impressive free-standing unit delivers ideal single level dimensions in a thriving "Mill Park" neighborhood.

Sunfilled interior spaces include a formal lounge with elegant raked ceilings, an ultra stylish kitchen with family size bench spaces, glass splash backs and modern stainless steel appliances, all complimented by a generous meals area, 2 spacious bedrooms with BIR's, a sparkling central bathroom, split-system heating/cooling, timber-look flooring and more ?.

Add to all this, a beautiful private courtyard, a bonus and rare 'front yard', Lock-Up garage, superb gardens, immaculate presentation and a 'Blue-Ribbon" location that has Westfield Shopping Centre and South Morang station just moments away. No Strata/Owners Corp fees completes this wonderful property ?..