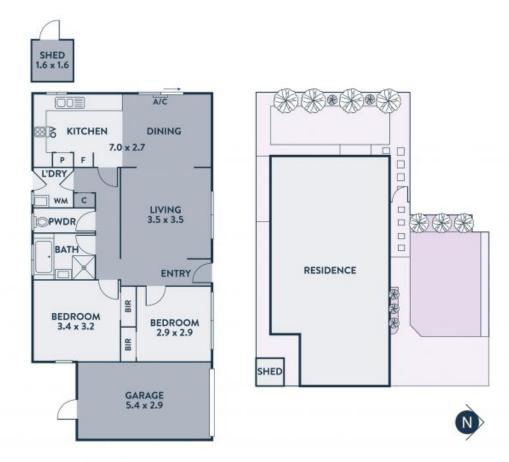

## The perfect start that's hard to fault ??.

This impressive free-standing unit delivers ideal single level dimensions in a thriving "Mill Park" neighborhood.

Sunfilled interior spaces include a formal lounge with elegant raked ceilings, an ultra stylish kitchen with family size bench spaces, glass splash backs and modern stainless steel appliances, all complimented by a generous meals area, 2 spacious bedrooms with BIR's, a sparkling central bathroom, split-system heating/cooling, timber-look flooring and more ?.

Add to all this, a beautiful private courtyard, a bonus and rare 'front yard', Lock-Up garage, superb gardens, immaculate presentation and a 'Blue-Ribbon" location that has Westfield Shopping Centre and South Morang station just moments away. No Strata/Owners Corp fees completes this wonderful property ?..