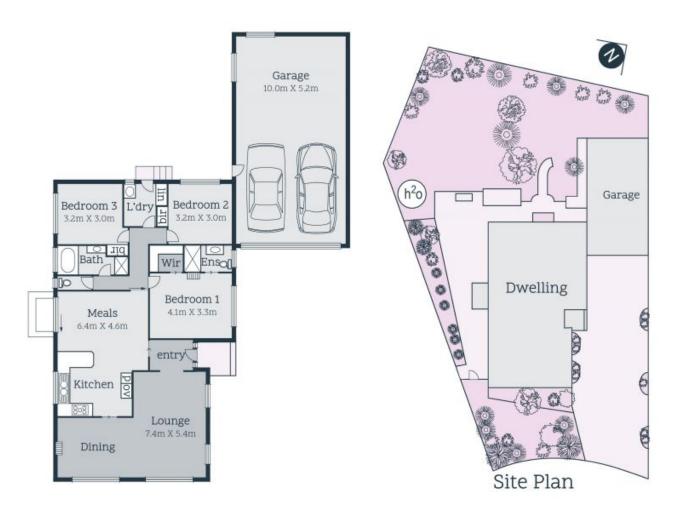

## Mortgagee In Possession

Centrally Located, Ample Off-Street Parking

Conveniently located in a quiet court and central to all amenities - schools, shops and transport all within a short walk. A lengthy paved driveway together with a 10m long garage are sure to impress anyone in need of extensive off-street car/boat/caravan accommodation and an at-home workshop. Offered in original condition, the home features 3 bedrooms, 2 bathrooms, L-shaped lounge/dining room as well as kitchen with adjoining meals/family zone. The large allotment allows for an expansive rear yard with ample undercover zones, perfect for year-round enjoyment and entertaining.