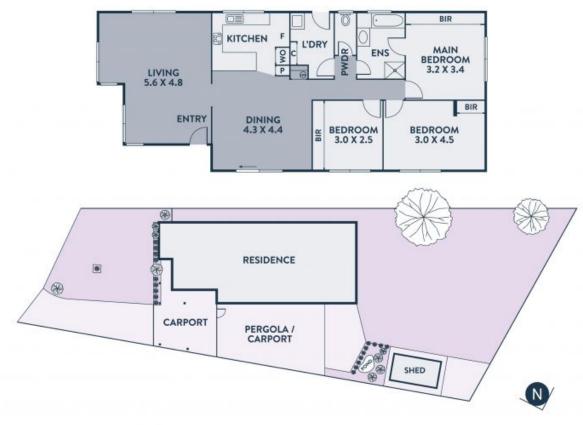

## LOVE & CO

Fabulous Opportunity In A Perfect Position

Looking for your first home, somewhere to downsize without compromise, or maybe that investment property you've been telling yourself to buy, then this immaculate home tucked away in a quiet court is sure to tempt you! Freshly painted and expertly updated for today's easy living with a large living area finished with engineered timber floors complementing a spacious kitchen-meals and three bedrooms including a main with ensuite access to the sleek central bathroom, it comes with the bonus of an enormous alfresco space. Anchoring a large safe, secure yard with plenty of lawn, it doubles the living space when summer comes and provides a great area for entertaining or for the kids to enjoy when the weather turns! Moments from the bus on Findon Road, a relaxed stroll to parklands and the South Morang Station and Westfield are within an easy walk!